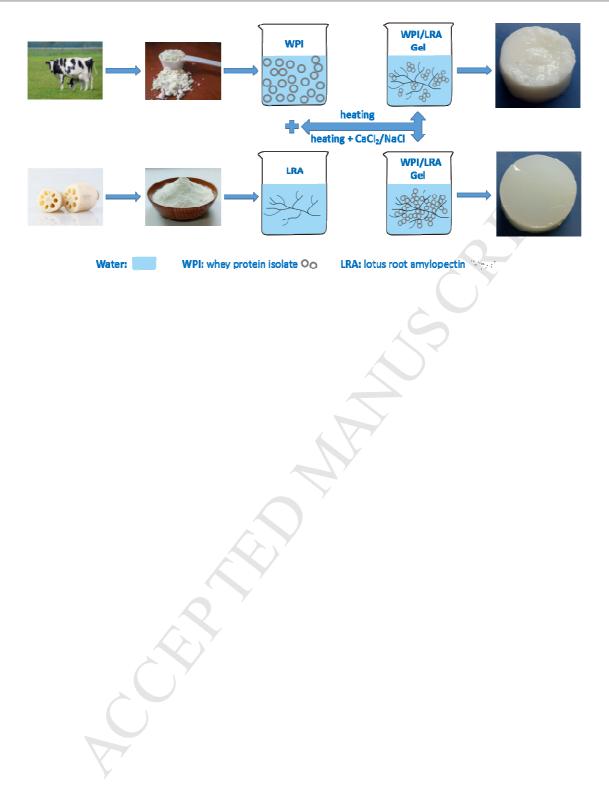

## Accepted Manuscript

Effects of calcium or sodium ions on the properties of whey protein isolate-lotus root amylopectin composite gel

Kang Liu, Qiang-Ming Li, Xue-Qiang Zha, Li-Hua Pan, Li-Juan Bao, Hai-Lin Zhang, Jian-Ping Luo