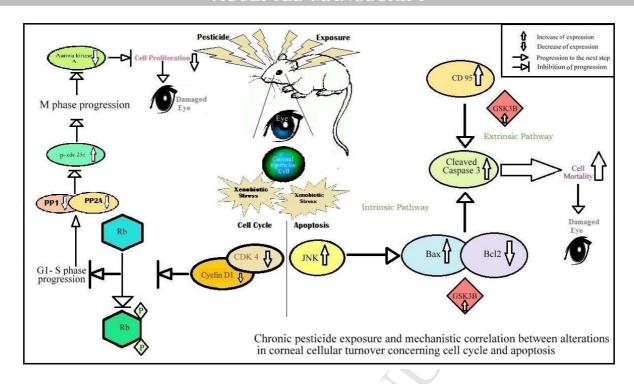

Accepted Date: 1 October 2018

Please cite this article as: Sanyal, S., Law, S., Ocular surface and chronic pesticide exposure: Evaluating the alterations in corneal cellular turnover concerning cell cycle and apoptosis, *Experimental Eye Research* (2018), doi: https://doi.org/10.1016/j.exer.2018.10.001.

This is a PDF file of an unedited manuscript that has been accepted for publication. As a service to our customers we are providing this early version of the manuscript. The manuscript will undergo copyediting, typesetting, and review of the resulting proof before it is published in its final form. Please note that during the production process errors may be discovered which could affect the content, and all legal disclaimers that apply to the journal pertain.



## ACCEPTED MANUSCRIPT



## Download English Version:

## https://daneshyari.com/en/article/11025406

Download Persian Version:

https://daneshyari.com/article/11025406

<u>Daneshyari.com</u>