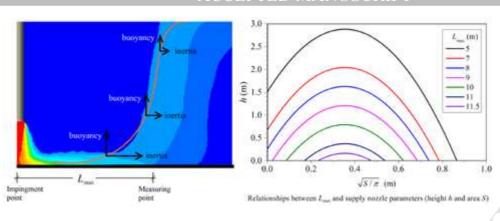

Date: 14 March 2017 Accepted Date: 15 March 2017

Please cite this article as: Ye X, Kang Y, Zuo B, Zhong K, Study of factors affecting warm air spreading distance in impinging jet ventilation rooms using multiple regression analysis, *Building and Environment* (2017), doi: 10.1016/j.buildenv.2017.03.044.

This is a PDF file of an unedited manuscript that has been accepted for publication. As a service to our customers we are providing this early version of the manuscript. The manuscript will undergo copyediting, typesetting, and review of the resulting proof before it is published in its final form. Please note that during the production process errors may be discovered which could affect the content, and all legal disclaimers that apply to the journal pertain.



## ACCEPTED MANUSCRIPT



## Download English Version:

## https://daneshyari.com/en/article/4911484

Download Persian Version:

https://daneshyari.com/article/4911484

<u>Daneshyari.com</u>