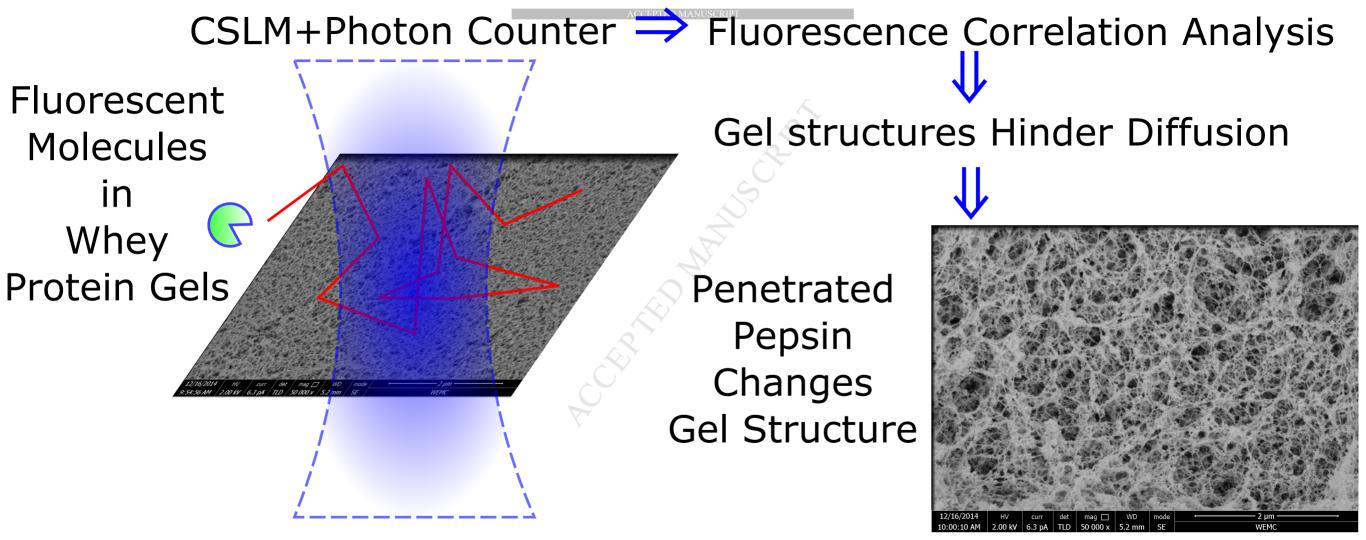

Received Date: 21 July 2016

Revised Date: 21 November 2016 Accepted Date: 29 November 2016

Please cite this article as: Luo, Q., Borst, J.W., Westphal, A.H., Boom, R.M., Janssen, A.E.M., Pepsin diffusivity in whey protein gels and its effect on gastric digestion, *Food Hydrocolloids* (2017), doi: 10.1016/j.foodhyd.2016.11.046.

This is a PDF file of an unedited manuscript that has been accepted for publication. As a service to our customers we are providing this early version of the manuscript. The manuscript will undergo copyediting, typesetting, and review of the resulting proof before it is published in its final form. Please note that during the production process errors may be discovered which could affect the content, and all legal disclaimers that apply to the journal pertain.





## Download English Version:

## https://daneshyari.com/en/article/4984069

Download Persian Version:

https://daneshyari.com/article/4984069

<u>Daneshyari.com</u>