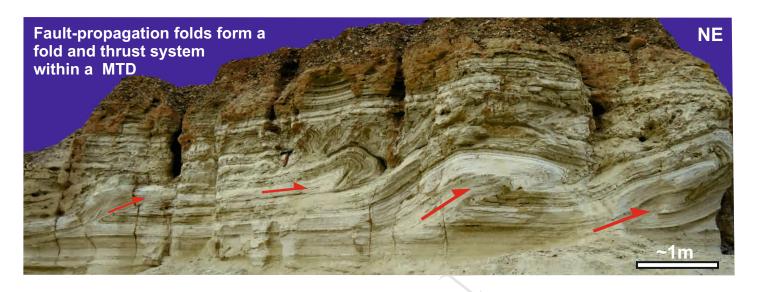

ral Geology

Received Date: 9 May 2016

Revised Date: 9 November 2016

Accepted Date: 21 November 2016

Please cite this article as: Alsop, G.I., Marco, S., Levi, T., Weinberger, R., Fold and thrust systems in Mass Transport Deposits, *Journal of Structural Geology* (2016), doi: 10.1016/j.jsg.2016.11.008.

This is a PDF file of an unedited manuscript that has been accepted for publication. As a service to our customers we are providing this early version of the manuscript. The manuscript will undergo copyediting, typesetting, and review of the resulting proof before it is published in its final form. Please note that during the production process errors may be discovered which could affect the content, and all legal disclaimers that apply to the journal pertain.



## ACCEPTED MANUSCRIPT



## Download English Version:

## https://daneshyari.com/en/article/5786379

Download Persian Version:

https://daneshyari.com/article/5786379

<u>Daneshyari.com</u>