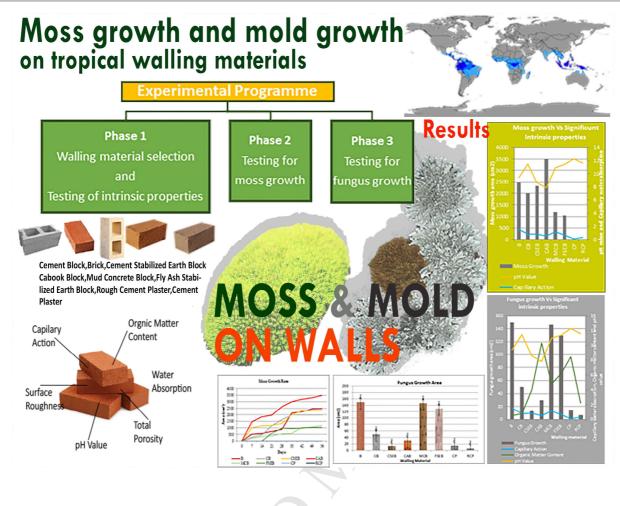

ilding and Environment

Received Date: 1 January 2018

Revised Date: 29 March 2018

Accepted Date: 13 April 2018

Please cite this article as: Udawattha C, Galkanda H, Ariyarathne IS, Jayasinghe GY, Halwatura R, Mold growth and moss growth on tropical walls, *Building and Environment* (2018), doi: 10.1016/j.buildenv.2018.04.018.

This is a PDF file of an unedited manuscript that has been accepted for publication. As a service to our customers we are providing this early version of the manuscript. The manuscript will undergo copyediting, typesetting, and review of the resulting proof before it is published in its final form. Please note that during the production process errors may be discovered which could affect the content, and all legal disclaimers that apply to the journal pertain.





Download English Version:

## https://daneshyari.com/en/article/6697385

Download Persian Version:

https://daneshyari.com/article/6697385

Daneshyari.com