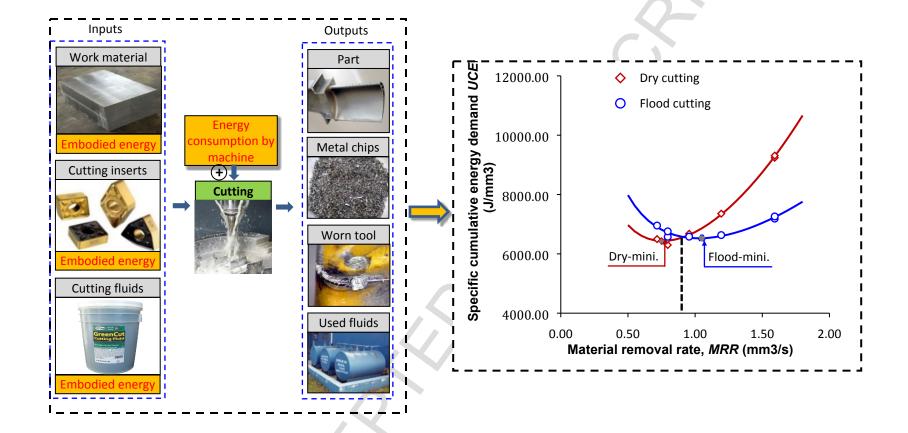

017

Revised Date: 25 January 2018

Accepted Date: 30 January 2018

Please cite this article as: Z.Y. Liu, C. Li, X.Y. Fang, Y.B. Guo, Cumulative Energy Demand and Environmental Impact in Sustainable Machining of Inconel Superalloy, *Journal of Cleaner Production* (2018), doi: 10.1016/j.jclepro.2018.01.251

This is a PDF file of an unedited manuscript that has been accepted for publication. As a service to our customers we are providing this early version of the manuscript. The manuscript will undergo copyediting, typesetting, and review of the resulting proof before it is published in its final form. Please note that during the production process errors may be discovered which could affect the content, and all legal disclaimers that apply to the journal pertain.

## **Graphic Abstract**



## Download English Version:

## https://daneshyari.com/en/article/8097650

Download Persian Version:

https://daneshyari.com/article/8097650

<u>Daneshyari.com</u>