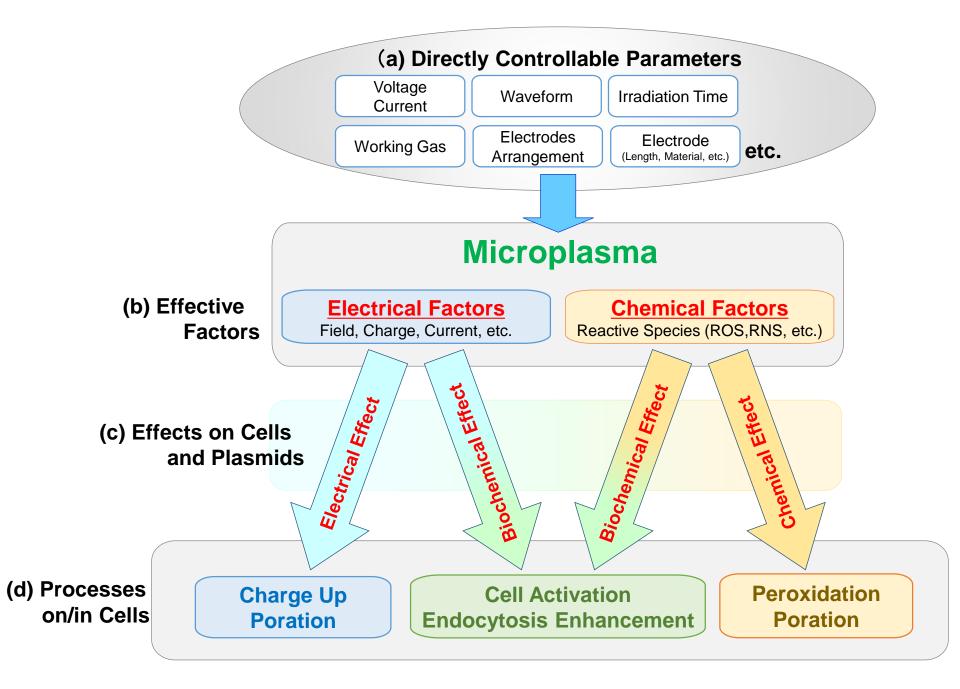

March 2016

Accepted Date: 24 April 2016

Please cite this article as: M. Jinno, Y. Ikeda, H. Motomura, Y. Kido, S. Satoh, Investigation of plasma induced electrical and chemical factors and their contribution processes to plasma gene transfection, *Archives of Biochemistry and Biophysics* (2016), doi: 10.1016/j.abb.2016.04.013.

This is a PDF file of an unedited manuscript that has been accepted for publication. As a service to our customers we are providing this early version of the manuscript. The manuscript will undergo copyediting, typesetting, and review of the resulting proof before it is published in its final form. Please note that during the production process errors may be discovered which could affect the content, and all legal disclaimers that apply to the journal pertain.





Download English Version:

## https://daneshyari.com/en/article/8289050

Download Persian Version:

https://daneshyari.com/article/8289050

Daneshyari.com