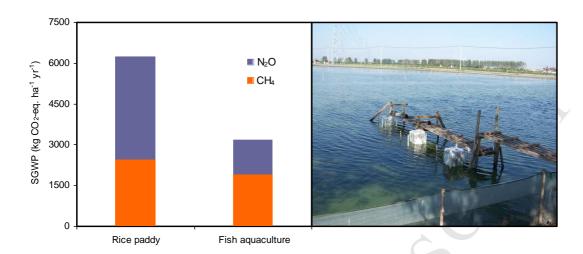

Please cite this article as: Wu, S., Hu, Z., Hu, T., Chen, J., Yu, K., Zou, J., Liu, S., Annual methane and nitrous oxide emissions from rice paddies and inland fish aquaculture wetlands in southeast China, *Atmospheric Environment* (2018), doi: 10.1016/j.atmosenv.2017.12.008.

This is a PDF file of an unedited manuscript that has been accepted for publication. As a service to our customers we are providing this early version of the manuscript. The manuscript will undergo copyediting, typesetting, and review of the resulting proof before it is published in its final form. Please note that during the production process errors may be discovered which could affect the content, and all legal disclaimers that apply to the journal pertain.



#### ACCEPTED MANUSCRIPT

## **Graphic Abstract**



#### Download English Version:

# https://daneshyari.com/en/article/8864183

Download Persian Version:

https://daneshyari.com/article/8864183

<u>Daneshyari.com</u>