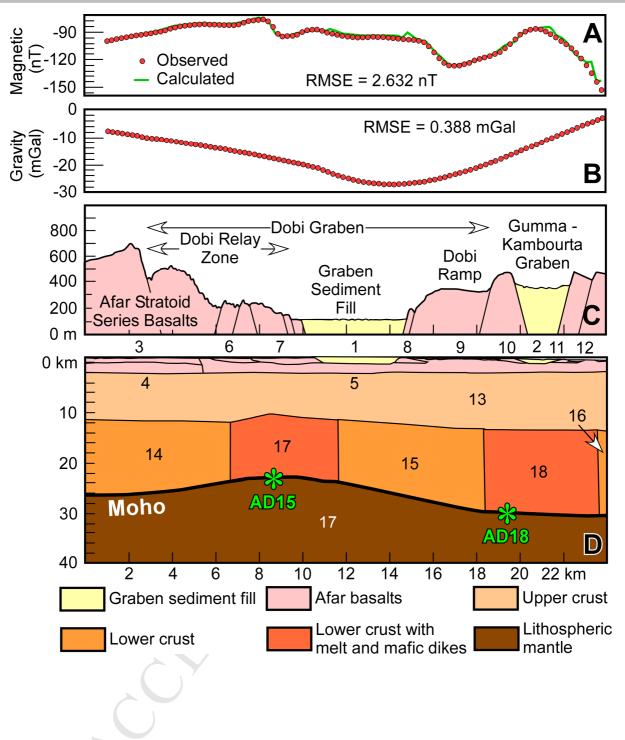

ted Date: 11 June 2018

Please cite this article as: Demissie, Z., Mickus, K., Bridges, D., Abdelsalam, M.G., Atekwana, E., Upper lithospheric structure of the Dobi graben, Afar Depression from magnetics and gravity data, *Journal of African Earth Sciences* (2018), doi: 10.1016/j.jafrearsci.2018.06.012.

This is a PDF file of an unedited manuscript that has been accepted for publication. As a service to our customers we are providing this early version of the manuscript. The manuscript will undergo copyediting, typesetting, and review of the resulting proof before it is published in its final form. Please note that during the production process errors may be discovered which could affect the content, and all legal disclaimers that apply to the journal pertain.



**ACCEPTED MANUSCRIPT** 



Download English Version:

## https://daneshyari.com/en/article/8913341

Download Persian Version:

https://daneshyari.com/article/8913341

Daneshyari.com