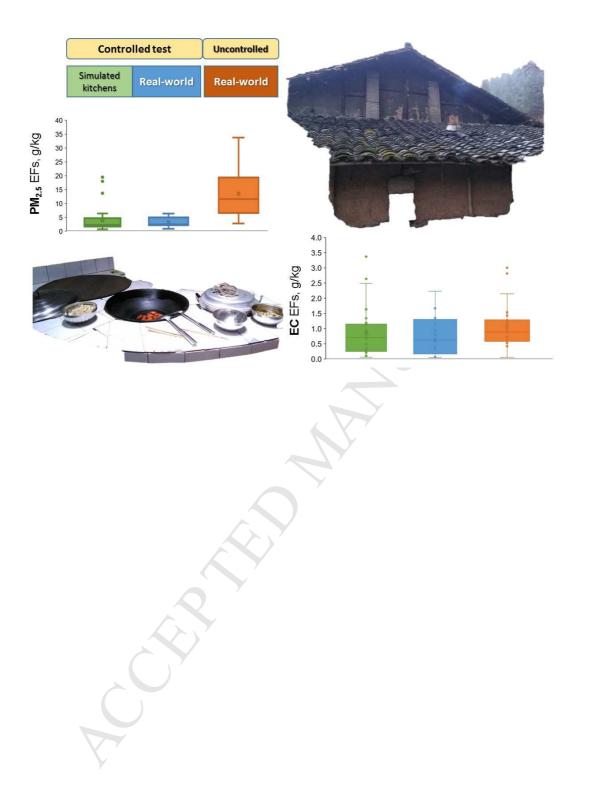

2018

Accepted Date: 27 July 2018

Please cite this article as: Du, W., Zhu, X., Chen, Y., Liu, W., Wang, W., Shen, G., Tao, S., Jetter, J.J., Field-based emission measurements of biomass burning in typical Chinese built-in-place stoves, *Environmental Pollution* (2018), doi: 10.1016/j.envpol.2018.07.121.

This is a PDF file of an unedited manuscript that has been accepted for publication. As a service to our customers we are providing this early version of the manuscript. The manuscript will undergo copyediting, typesetting, and review of the resulting proof before it is published in its final form. Please note that during the production process errors may be discovered which could affect the content, and all legal disclaimers that apply to the journal pertain.



## ACCEPTED MANUSCRIPT



Download English Version:

https://daneshyari.com/en/article/10110458

Download Persian Version:

https://daneshyari.com/article/10110458

Daneshyari.com