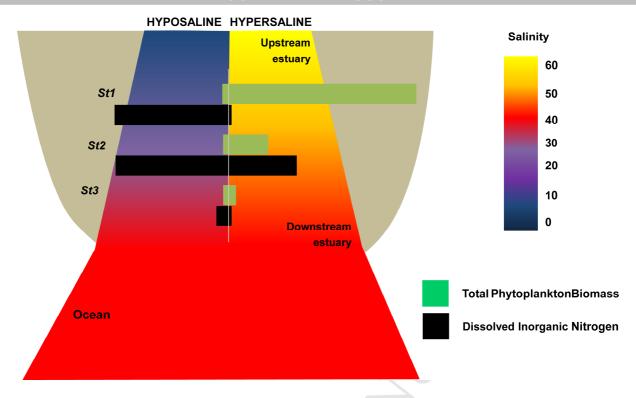

a, Patrí.Barros., Pontes, T.M., Tavares Ferreira, T.J., Filho, J.P., França Schettini, C.A., Santaella, Sandra.Té., Intra-annual variability of phytoplankton biomass and nutrients in a tropical estuary during a severe drought, *Estuarine, Coastal and Shelf Science* (2018), doi: 10.1016/j.ecss.2018.08.023.

This is a PDF file of an unedited manuscript that has been accepted for publication. As a service to our customers we are providing this early version of the manuscript. The manuscript will undergo copyediting, typesetting, and review of the resulting proof before it is published in its final form. Please note that during the production process errors may be discovered which could affect the content, and all legal disclaimers that apply to the journal pertain.



## ACCEPTED MANUSCRIPT



## Download English Version:

## https://daneshyari.com/en/article/10117761

Download Persian Version:

https://daneshyari.com/article/10117761

<u>Daneshyari.com</u>