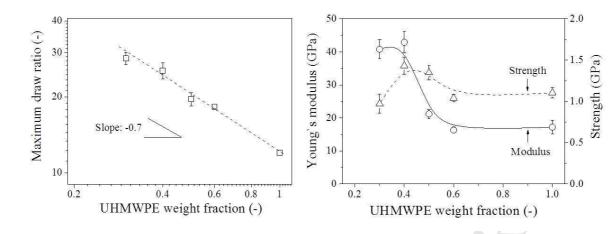

Revised Date: 16 January 2018
Accepted Date: 29 January 2018

Please cite this article as: Shen L, Severn J, Bastiaansen CWM, Drawing behavior and mechanical properties of ultra-high molecular weight polyethylene blends with a linear polyethylene wax, *Polymer* (2018), doi: 10.1016/j.polymer.2018.01.083.

This is a PDF file of an unedited manuscript that has been accepted for publication. As a service to our customers we are providing this early version of the manuscript. The manuscript will undergo copyediting, typesetting, and review of the resulting proof before it is published in its final form. Please note that during the production process errors may be discovered which could affect the content, and all legal disclaimers that apply to the journal pertain.



## ACCEPTED MANUSCRIPT



## Download English Version:

## https://daneshyari.com/en/article/11006371

Download Persian Version:

https://daneshyari.com/article/11006371

<u>Daneshyari.com</u>