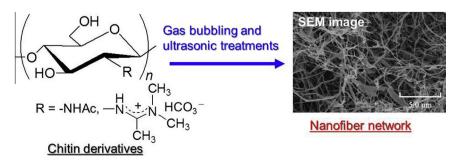

#### **Facile nanofibrillation of chitin derivatives by gas bubbling and ultrasonic treatments in water** Kohei Tanaka, Kazuya Yamamoto, Jun-ichi Kadokawa\*

pp 25-30

pp 80-89

pp 90–100

pp 19-24

Download English Version: