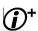

## Investigation of the complexation of albendazole with cyclodextrins for the design of new antiparasitic formulations

Bénédicte Pradines, Jean-François Gallard, Bogdan I. Iorga, Claire Gueutin, Philippe M. Loiseau, Gilles Ponchel, Kawthar Bouchemal\*

Representation of the complex between ABZ (cyan) and Me- $\beta$ -CD (yellow) was obtained by molecular docking (1:1 stoichiometry). Surfaces colored in yellow and cyan represent solvent accessible surfaces for Me- $\beta$ -CD and ABZ, respectively. Views from the outside larger cavity of Me- $\beta$ -CD (A and C), lateral view of ABZ/Me- $\beta$ -CD inclusion complex (B), view from the narrow side of the Me- $\beta$ -CD cavity (D), and detailed view highlighting the two hydrogen bonds were observed between Me- $\beta$ -CD and ABZ (E). (This figure appears in color on the web.)