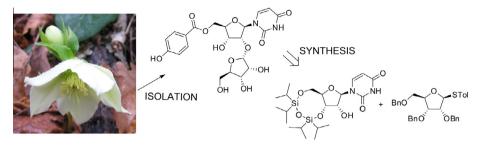

## Isolation of a new disaccharide nucleoside from *Helleborus caucasicus*: structure elucidation and total synthesis of hellecaucaside A and its $\beta$ -anomer

Balla Sylla, Charles Gauthier, Jean Legault, Pierre-Yves Fleury, Serge Lavoie, Vakhtang Mshvildadze, Tamar Muzashvili, Eter Kemertelidze, André Pichette<sup>\*</sup>