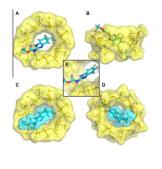

## Investigation of the complexation of albendazole with cyclodextrins for the design of new antiparasitic formulations

Bénédicte Pradines, Jean-François Gallard, Bogdan I. Iorga, Claire Gueutin, Philippe M. Loiseau, Gilles Ponchel, Kawthar Bouchemal\*

Representation of the complex between ABZ (cyan) and Me- $\beta$ -CD (yellow) was obtained by molecular docking (1:1 stoichiometry). Surfaces colored in yellow and cyan represent solvent accessible surfaces for Me- $\beta$ -CD and ABZ, respectively. Views from the outside larger cavity of Me- $\beta$ -CD (A and C), lateral view of ABZ/Me- $\beta$ -CD inclusion complex (B), view from the narrow side of the Me- $\beta$ -CD cavity (D), and detailed view highlighting the two hydrogen bonds were observed between Me- $\beta$ -CD and ABZ (E). (This figure appears in color on the web.)