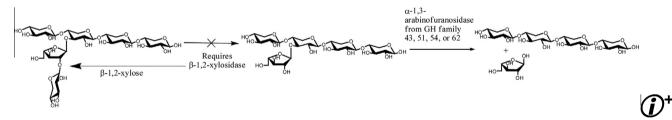

#### **Biochemistry and Enzymes**

Structural characterization of  $(1\rightarrow 2)$ - $\beta$ -xylose- $(1\rightarrow 3)$ - $\alpha$ -arabinose-containing oligosaccharide products of extracted switchgrass (*Panicum virgatum*, L.) xylan after exhaustive enzymatic treatment with  $\alpha$ -arabinofuranosidase and  $\beta$ -endo-xylanase

Michael J. Bowman\*, Bruce S. Dien, Karl E. Vermillion, Jeffrey A. Mertens