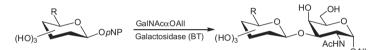

#### **Biochemistry and Enzymes**

Structural characterization of  $(1\rightarrow 2)$ - $\beta$ -xylose- $(1\rightarrow 3)$ - $\alpha$ -arabinose-containing oligosaccharide products of extracted switchgrass (*Panicum virgatum*, L.) xylan after exhaustive enzymatic treatment with  $\alpha$ -arabinofuranosidase and  $\beta$ -endo-xylanase

Michael J. Bowman\*, Bruce S. Dien, Karl E. Vermillion, Jeffrey A. Mertens