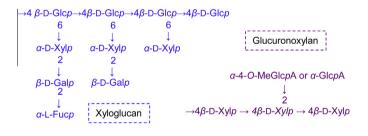

en Me- $\beta$ -CD and ABZ (E). (This figure appears in color on the web.)





pp 63-71

bohydrat SEARCH

pp 50–55

## Isolation of a new disaccharide nucleoside from *Helleborus caucasicus*: structure elucidation and total synthesis of hellecaucaside A and its $\beta$ -anomer

Balla Sylla, Charles Gauthier, Jean Legault, Pierre-Yves Fleury, Serge Lavoie, Vakhtang Mshvildadze, Tamar Muzashvili, Eter Kemertelidze, André Pichette<sup>\*</sup>



#### **Automated chip-nanoelectrospray mass spectrometry for glycourinomics in Schindler disease type I** Mirela Sarbu, Adrian Robu, Jasna Peter-Katalinić, Alina D. Zamfir\*

Polysaccharides

Bioactive hemicelluloses alkali-extracted from Fallopia sachalinensis leaves

Košť álová Zuzana\*, Hromádková Zdenka, Paulsen Berit Smestad, Ebringerová Anna



#### **Facile nanofibrillation of chitin derivatives by gas bubbling and ultrasonic treatments in water** Kohei Tanaka, Kazuya Yamamoto, Jun-ichi Kadokawa\*

pp 25-30





pp 80-89



pp 90–100

pp 19-24

Download English Version:

# https://daneshyari.com/en/article/1387612

Download Persian Version:

https://daneshyari.com/article/1387612

Daneshyari.com