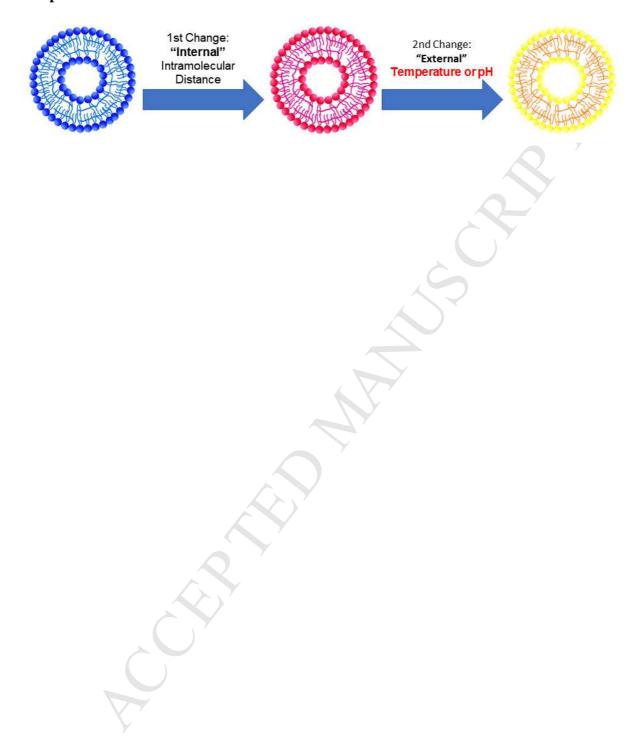

## **Accepted Manuscript**

Stepwise blue-red-yellow color change of a polydiacetylene sensor through internal and external transitions

Kwangho Yoo, Suji Kim, Narae Han, Ga Eun Kim, Min Jae Shin, Jae Sup Shin, Min Kim

### **Graphical Abstract**