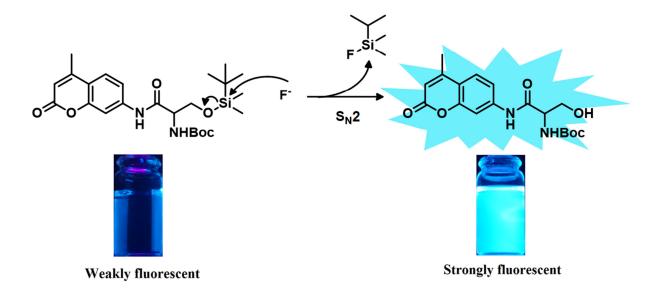

## Accepted Manuscript

The confidence of Blue: A new highly selective bio-inspired coumarin emissive probe for fluoride recognition

Augusto C. Gonçalves, Nayara C. Sato, Hugo M. Santos, José Luis Capelo, Carlos Lodeiro, Alcindo A. Dos Santos