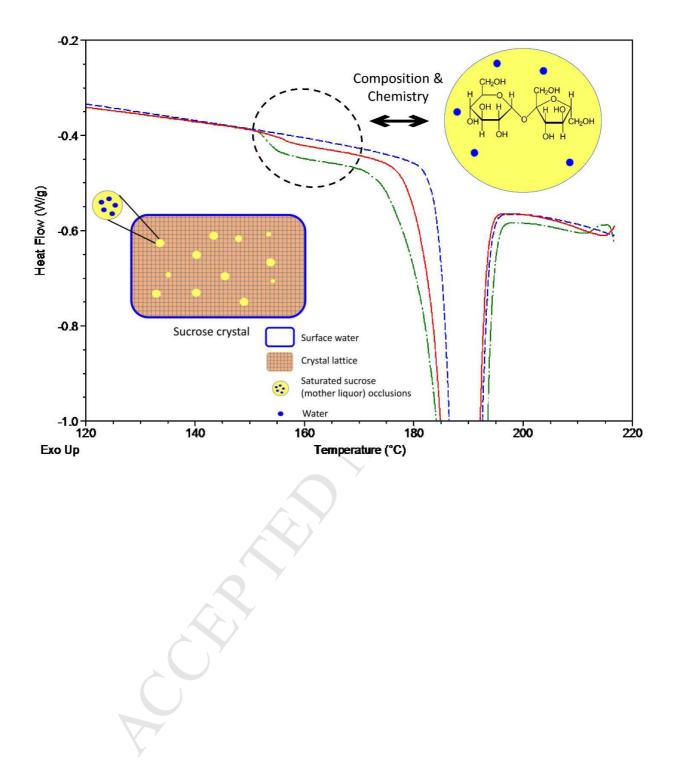

g

Received Date: 2 April 2017

Revised Date: 13 June 2017

Accepted Date: 17 June 2017

Please cite this article as: Lu, Y., Yin, L., Gray, D.L., Thomas, L.C., Schmidt, S.J., Impact of sucrose crystal composition and chemistry on its thermal behavior, *Journal of Food Engineering* (2017), doi: 10.1016/j.jfoodeng.2017.06.016.

This is a PDF file of an unedited manuscript that has been accepted for publication. As a service to our customers we are providing this early version of the manuscript. The manuscript will undergo copyediting, typesetting, and review of the resulting proof before it is published in its final form. Please note that during the production process errors may be discovered which could affect the content, and all legal disclaimers that apply to the journal pertain.



魙



Download English Version:

## https://daneshyari.com/en/article/4908848

Download Persian Version:

https://daneshyari.com/article/4908848

Daneshyari.com