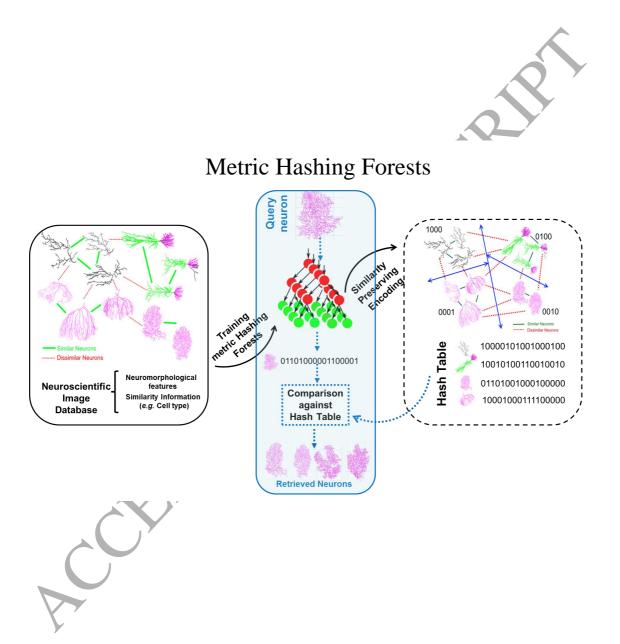

mage Analysis

Received date:15 January 2016Revised date:11 April 2016Accepted date:24 May 2016



Please cite this article as: Sailesh Conjeti, Amin Katouzian, Anees Kazi, Sepideh Mesbah, David Beymer, Tanveer F. Syeda-Mahmood, Nassir Navab, Metric Hashing Forests, *Medical Image Analysis* (2016), doi: 10.1016/j.media.2016.05.010

This is a PDF file of an unedited manuscript that has been accepted for publication. As a service to our customers we are providing this early version of the manuscript. The manuscript will undergo copyediting, typesetting, and review of the resulting proof before it is published in its final form. Please note that during the production process errors may be discovered which could affect the content, and all legal disclaimers that apply to the journal pertain.



Download English Version:

## https://daneshyari.com/en/article/4953412

Download Persian Version:

https://daneshyari.com/article/4953412

Daneshyari.com