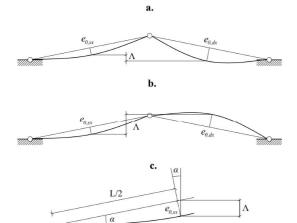

017
Accepted Date: 15 July 2017

Please cite this article as: Bazzucchi, F., Manuello, A., Carpinteri, A., Instability load evaluation of shallow imperfection-sensitive structures by form and interaction parameters, *European Journal of Mechanics / A Solids* (2017), doi: 10.1016/j.euromechsol.2017.07.008.

This is a PDF file of an unedited manuscript that has been accepted for publication. As a service to our customers we are providing this early version of the manuscript. The manuscript will undergo copyediting, typesetting, and review of the resulting proof before it is published in its final form. Please note that during the production process errors may be discovered which could affect the content, and all legal disclaimers that apply to the journal pertain.



## ACCEPTED MANUSCRIPT





## Download English Version:

## https://daneshyari.com/en/article/5014329

Download Persian Version:

https://daneshyari.com/article/5014329

<u>Daneshyari.com</u>