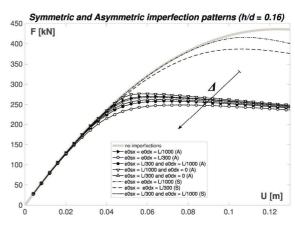

7
Accepted Date: 15 July 2017

Please cite this article as: Bazzucchi, F., Manuello, A., Carpinteri, A., Instability load evaluation of shallow imperfection-sensitive structures by form and interaction parameters, *European Journal of Mechanics / A Solids* (2017), doi: 10.1016/j.euromechsol.2017.07.008.

This is a PDF file of an unedited manuscript that has been accepted for publication. As a service to our customers we are providing this early version of the manuscript. The manuscript will undergo copyediting, typesetting, and review of the resulting proof before it is published in its final form. Please note that during the production process errors may be discovered which could affect the content, and all legal disclaimers that apply to the journal pertain.



## ACCEPTED MANUSCRIPT





## Download English Version:

## https://daneshyari.com/en/article/5014329

Download Persian Version:

https://daneshyari.com/article/5014329

<u>Daneshyari.com</u>