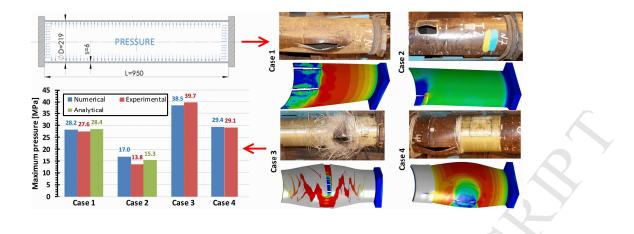

cite this article as: Mazurkiewicz L, Tomaszewski M, Malachowski J, Sybilski K, Chebakov M, Witek M, Yukhymets P, Dmitrienko R, Experimental and numerical study of steel pipe with part-wall defect reinforced with fibre glass sleeve, *International Journal of Pressure Vessels and Piping* (2017), doi: 10.1016/j.ijpvp.2016.12.008.

This is a PDF file of an unedited manuscript that has been accepted for publication. As a service to our customers we are providing this early version of the manuscript. The manuscript will undergo copyediting, typesetting, and review of the resulting proof before it is published in its final form. Please note that during the production process errors may be discovered which could affect the content, and all legal disclaimers that apply to the journal pertain.





Download English Version:

## https://daneshyari.com/en/article/5016915

Download Persian Version:

## https://daneshyari.com/article/5016915

Daneshyari.com