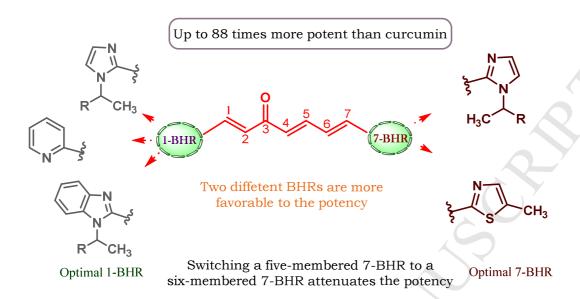

Zhang, S. Zheng, G. Wang, Q.-H. Chen, Structure-activity relationship studies of 1,7-diheteroarylhepta-1,4,6-trien-3-ones with two different terminal rings in prostate epithelial cell models, *European Journal of Medicinal Chemistry* (2017), doi: 10.1016/j.ejmech.2017.03.067.

This is a PDF file of an unedited manuscript that has been accepted for publication. As a service to our customers we are providing this early version of the manuscript. The manuscript will undergo copyediting, typesetting, and review of the resulting proof before it is published in its final form. Please note that during the production process errors may be discovered which could affect the content, and all legal disclaimers that apply to the journal pertain.



#### ACCEPTED MANUSCRIPT

### **Graphical Abstract**



#### Download English Version:

# https://daneshyari.com/en/article/5158673

Download Persian Version:

https://daneshyari.com/article/5158673

<u>Daneshyari.com</u>