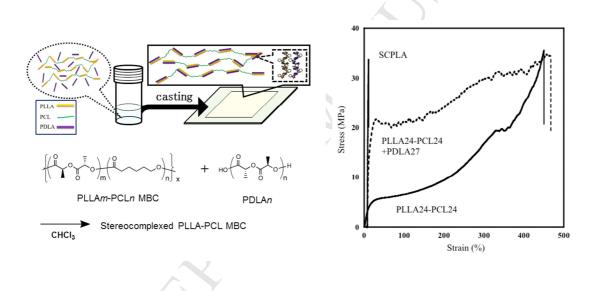

**Graphical Abstract** 

Stereocomplex Formation of Poly(L-lactide)-Poly(E-caprolactone) Multiblock

**Copolymers with Poly(D-lactide)** 

Mitsutoshi Jikei,<sup>\*</sup> Yuta Yamadoi, Takahiro Suga, Kazuya Matsumoto