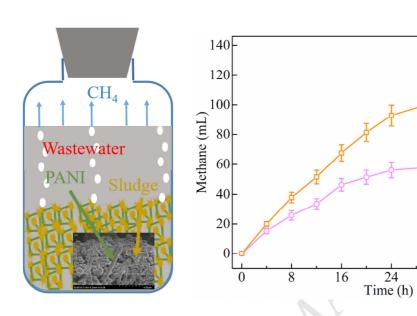

naerobic wastewater treatment

Qian Hu, Dezhi Sun, Yong Ma, Bin Qiu, Zhanhu Guo

PII: S0032-3861(17)30558-X

DOI: 10.1016/j.polymer.2017.05.073

Reference: JPOL 19733

To appear in: Polymer

Received Date: 5 April 2017 Revised Date: 25 May 2017 Accepted Date: 30 May 2017



This is a PDF file of an unedited manuscript that has been accepted for publication. As a service to our customers we are providing this early version of the manuscript. The manuscript will undergo copyediting, typesetting, and review of the resulting proof before it is published in its final form. Please note that during the production process errors may be discovered which could affect the content, and all legal disclaimers that apply to the journal pertain.



## **Graphical abstract**

- Control - PANI

40

48

32



## Download English Version:

## https://daneshyari.com/en/article/5178023

Download Persian Version:

https://daneshyari.com/article/5178023

<u>Daneshyari.com</u>