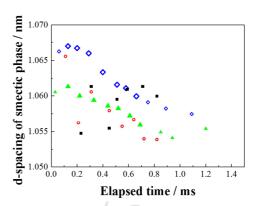

ate: 29 December 2016

Please cite this article as: Tomisawa R, Ikaga T, Kim KH, Ohkoshi Y, Okada K, Masunaga H, Kanaya T, Masuda M, Maeda Y, Effect of draw ratio on fiber structure development of polyethylene terephthalate, *Polymer* (2017), doi: 10.1016/j.polymer.2016.12.071.

This is a PDF file of an unedited manuscript that has been accepted for publication. As a service to our customers we are providing this early version of the manuscript. The manuscript will undergo copyediting, typesetting, and review of the resulting proof before it is published in its final form. Please note that during the production process errors may be discovered which could affect the content, and all legal disclaimers that apply to the journal pertain.



#### ACCEPTED MANUSCRIPT

### Graphical abstract





#### Download English Version:

# https://daneshyari.com/en/article/5178148

Download Persian Version:

https://daneshyari.com/article/5178148

<u>Daneshyari.com</u>