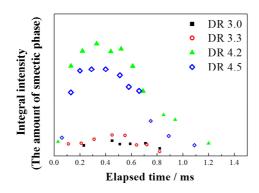

Date: 29 December 2016

Please cite this article as: Tomisawa R, Ikaga T, Kim KH, Ohkoshi Y, Okada K, Masunaga H, Kanaya T, Masuda M, Maeda Y, Effect of draw ratio on fiber structure development of polyethylene terephthalate, *Polymer* (2017), doi: 10.1016/j.polymer.2016.12.071.

This is a PDF file of an unedited manuscript that has been accepted for publication. As a service to our customers we are providing this early version of the manuscript. The manuscript will undergo copyediting, typesetting, and review of the resulting proof before it is published in its final form. Please note that during the production process errors may be discovered which could affect the content, and all legal disclaimers that apply to the journal pertain.



#### ACCEPTED MANUSCRIPT

### Graphical abstract





#### Download English Version:

# https://daneshyari.com/en/article/5178148

Download Persian Version:

https://daneshyari.com/article/5178148

<u>Daneshyari.com</u>