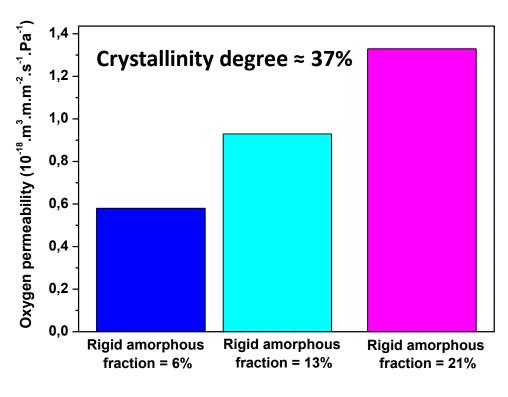

September 2016
Revised Date: 19 November 2016
Accepted Date: 21 November 2016

Please cite this article as: Nassar SF, Guinault A, Delpouve N, Divry V, Ducruet V, Sollogoub C, Domenek S, Multi-scale analysis of the impact of polylactide morphology on gas barrier properties, *Polymer* (2016), doi: 10.1016/j.polymer.2016.11.047.

This is a PDF file of an unedited manuscript that has been accepted for publication. As a service to our customers we are providing this early version of the manuscript. The manuscript will undergo copyediting, typesetting, and review of the resulting proof before it is published in its final form. Please note that during the production process errors may be discovered which could affect the content, and all legal disclaimers that apply to the journal pertain.







## Download English Version:

## https://daneshyari.com/en/article/5178493

Download Persian Version:

https://daneshyari.com/article/5178493

<u>Daneshyari.com</u>