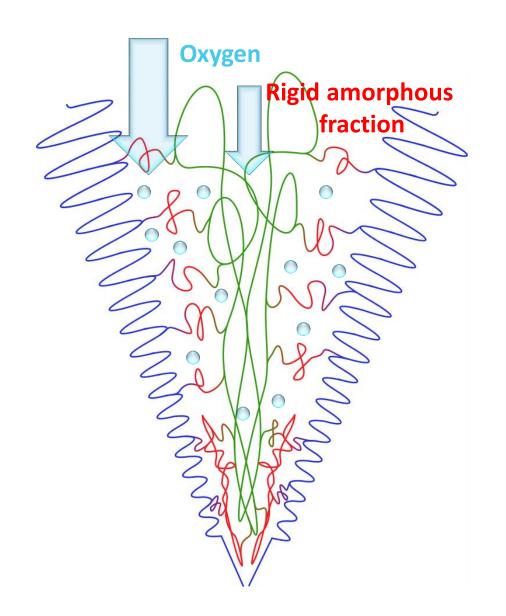

3 September 2016
Revised Date: 19 November 2016
Accepted Date: 21 November 2016

Please cite this article as: Nassar SF, Guinault A, Delpouve N, Divry V, Ducruet V, Sollogoub C, Domenek S, Multi-scale analysis of the impact of polylactide morphology on gas barrier properties, *Polymer* (2016), doi: 10.1016/j.polymer.2016.11.047.

This is a PDF file of an unedited manuscript that has been accepted for publication. As a service to our customers we are providing this early version of the manuscript. The manuscript will undergo copyediting, typesetting, and review of the resulting proof before it is published in its final form. Please note that during the production process errors may be discovered which could affect the content, and all legal disclaimers that apply to the journal pertain.







## Download English Version:

## https://daneshyari.com/en/article/5178493

Download Persian Version:

https://daneshyari.com/article/5178493

<u>Daneshyari.com</u>