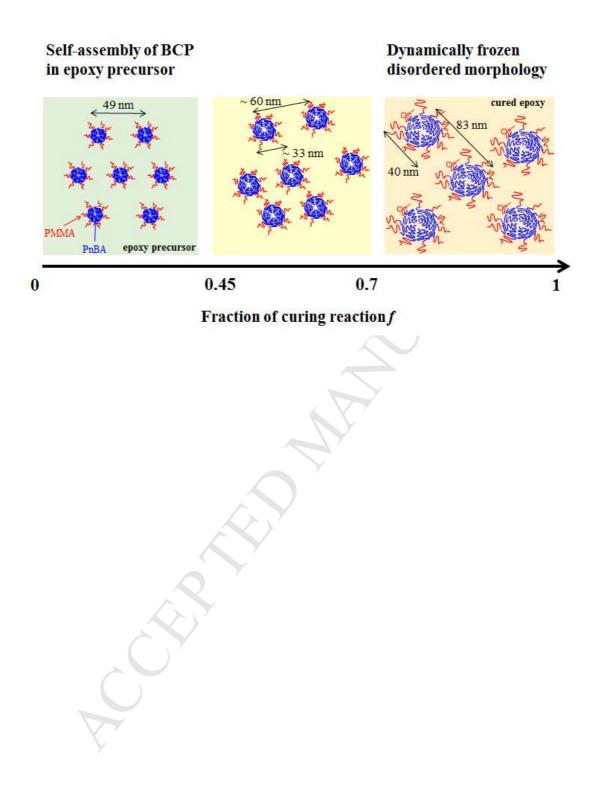

ber 2016

Accepted Date: 11 October 2016

Please cite this article as: Asada M, Oshita S, Morishita Y, Nakashima Y, Kunimitsu Y, Kishi H, Effect of miscible PMMA chain length on disordered morphologies in epoxy/PMMA-*b*-PnBA-*b*-PMMA blends by *in situ* simultaneous SAXS/DSC, *Polymer* (2016), doi: 10.1016/j.polymer.2016.10.025.

This is a PDF file of an unedited manuscript that has been accepted for publication. As a service to our customers we are providing this early version of the manuscript. The manuscript will undergo copyediting, typesetting, and review of the resulting proof before it is published in its final form. Please note that during the production process errors may be discovered which could affect the content, and all legal disclaimers that apply to the journal pertain.





Download English Version:

## https://daneshyari.com/en/article/5178858

Download Persian Version:

https://daneshyari.com/article/5178858

Daneshyari.com