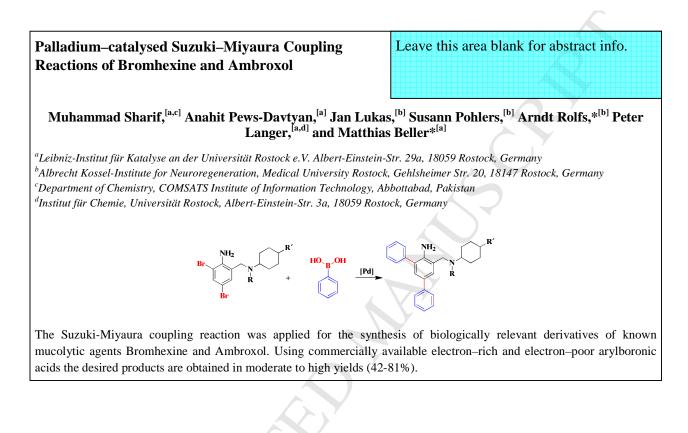

ry 2014

Revised Date: 30 May 2014

Accepted Date: 31 May 2014

Please cite this article as: Sharif M, Pews–Davtyan A, Lukas J, Pohlers S, Rolfs A, Langer P, Beller M, Palladium–catalysed Suzuki–Miyaura Coupling Reactions of Bromhexine and Ambroxol, *Tetrahedron* (2014), doi: 10.1016/j.tet.2014.05.116.

This is a PDF file of an unedited manuscript that has been accepted for publication. As a service to our customers we are providing this early version of the manuscript. The manuscript will undergo copyediting, typesetting, and review of the resulting proof before it is published in its final form. Please note that during the production process errors may be discovered which could affect the content, and all legal disclaimers that apply to the journal pertain.



## **Graphical Abstract**



Download English Version:

## https://daneshyari.com/en/article/5215960

Download Persian Version:

https://daneshyari.com/article/5215960

Daneshyari.com