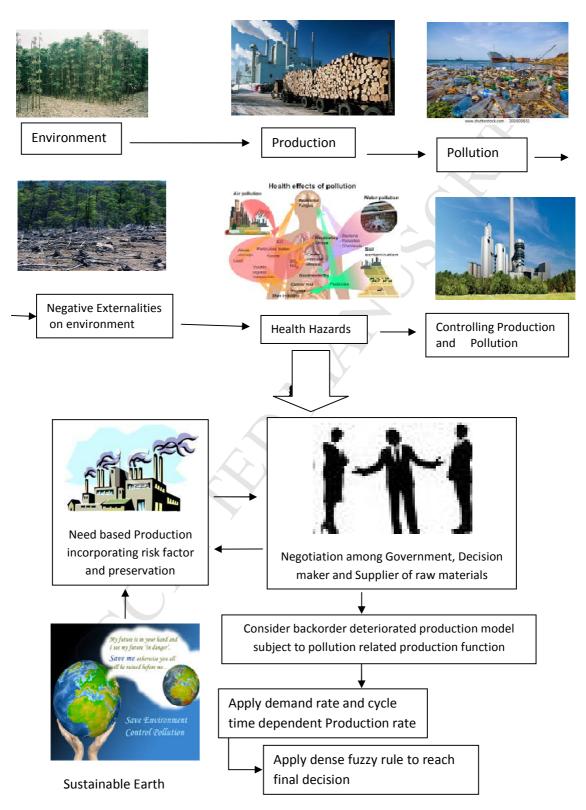

ate: 11 March 2017

Please cite this article as: Karmakar S, De SK, Goswami A, A pollution sensitive dense fuzzy economic production quantity model with cycle time dependent production rate, *Journal of Cleaner Production* (2017), doi: 10.1016/j.jclepro.2017.03.080.

This is a PDF file of an unedited manuscript that has been accepted for publication. As a service to our customers we are providing this early version of the manuscript. The manuscript will undergo copyediting, typesetting, and review of the resulting proof before it is published in its final form. Please note that during the production process errors may be discovered which could affect the content, and all legal disclaimers that apply to the journal pertain.



## Graphical abstract of pollution sensitive production system



## Download English Version:

## https://daneshyari.com/en/article/5479727

Download Persian Version:

https://daneshyari.com/article/5479727

<u>Daneshyari.com</u>