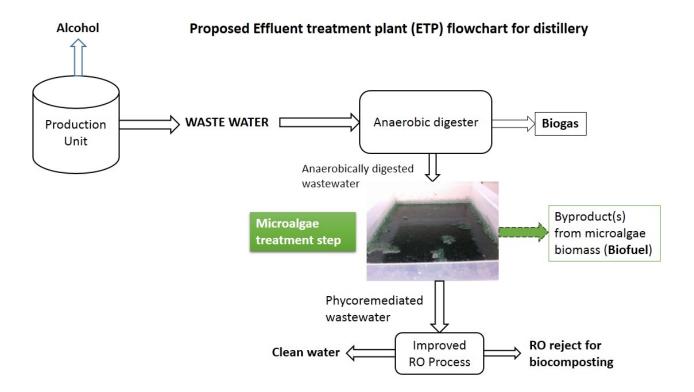

6 February 2017 Accepted Date: 6 February 2017

Please cite this article as: Sankaran K, Premalatha M, Vijayasekaran M, Characterization of distillery wastewater – An approach to retrofit existing effluent treatment plant operation with phycoremediation, *Journal of Cleaner Production* (2017), doi: 10.1016/j.jclepro.2017.02.045.

This is a PDF file of an unedited manuscript that has been accepted for publication. As a service to our customers we are providing this early version of the manuscript. The manuscript will undergo copyediting, typesetting, and review of the resulting proof before it is published in its final form. Please note that during the production process errors may be discovered which could affect the content, and all legal disclaimers that apply to the journal pertain.





## Download English Version:

## https://daneshyari.com/en/article/5480233

Download Persian Version:

https://daneshyari.com/article/5480233

<u>Daneshyari.com</u>