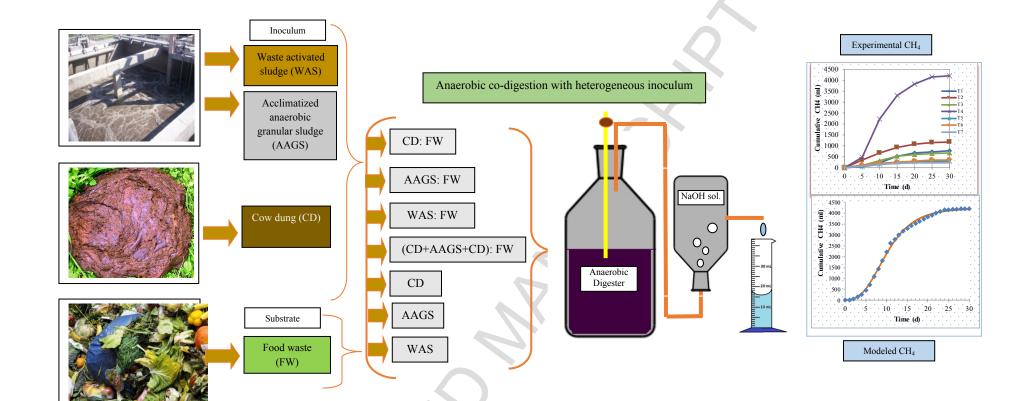

h 2017

Revised Date: 22 June 2017

Accepted Date: 22 June 2017

Please cite this article as: Rubia Zahid Gaur, Surindra Suthar, Anaerobic digestion of activated sludge, anaerobic granular sludge and cow dung with food waste for enhanced methane production, *Journal of Cleaner Production* (2017), doi: 10.1016/j.jclepro.2017.06.201

This is a PDF file of an unedited manuscript that has been accepted for publication. As a service to our customers we are providing this early version of the manuscript. The manuscript will undergo copyediting, typesetting, and review of the resulting proof before it is published in its final form. Please note that during the production process errors may be discovered which could affect the content, and all legal disclaimers that apply to the journal pertain.



## Download English Version:

## https://daneshyari.com/en/article/5480468

Download Persian Version:

https://daneshyari.com/article/5480468

**Daneshyari.com**