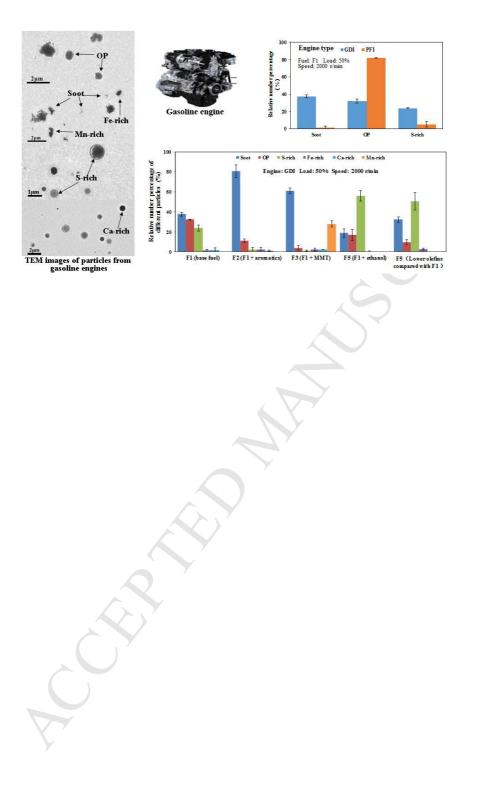

2017

Accepted Date: 7 February 2017

Please cite this article as: Xing J, Shao L, Zheng R, Peng J, Wang W, Guo Q, Wang Y, Qin Y, Shuai S, Hu M, Individual particles emitted from gasoline engines: Impact of engine types, engine loads and fuel components, *Journal of Cleaner Production* (2017), doi: 10.1016/j.jclepro.2017.02.056.

This is a PDF file of an unedited manuscript that has been accepted for publication. As a service to our customers we are providing this early version of the manuscript. The manuscript will undergo copyediting, typesetting, and review of the resulting proof before it is published in its final form. Please note that during the production process errors may be discovered which could affect the content, and all legal disclaimers that apply to the journal pertain.





Download English Version:

## https://daneshyari.com/en/article/5480747

Download Persian Version:

https://daneshyari.com/article/5480747

Daneshyari.com