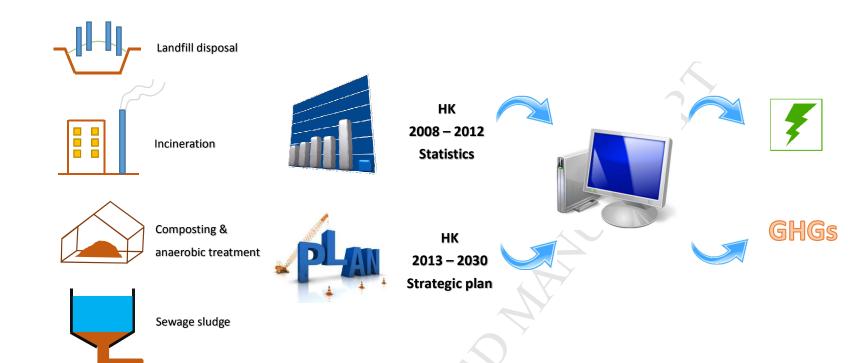

uary 2017

Accepted Date: 15 February 2017

Please cite this article as: Dong YH, Yan YS, Yi S, An AK, Hong Kong's greenhouse gas emissions from the waste sector and its projected changes by integrated waste management facilities, *Journal of Cleaner Production* (2017), doi: 10.1016/j.jclepro.2017.02.124.

This is a PDF file of an unedited manuscript that has been accepted for publication. As a service to our customers we are providing this early version of the manuscript. The manuscript will undergo copyediting, typesetting, and review of the resulting proof before it is published in its final form. Please note that during the production process errors may be discovered which could affect the content, and all legal disclaimers that apply to the journal pertain.



## ACCEPTED MANUSCRIPT



## Download English Version:

## https://daneshyari.com/en/article/5480768

Download Persian Version:

https://daneshyari.com/article/5480768

<u>Daneshyari.com</u>