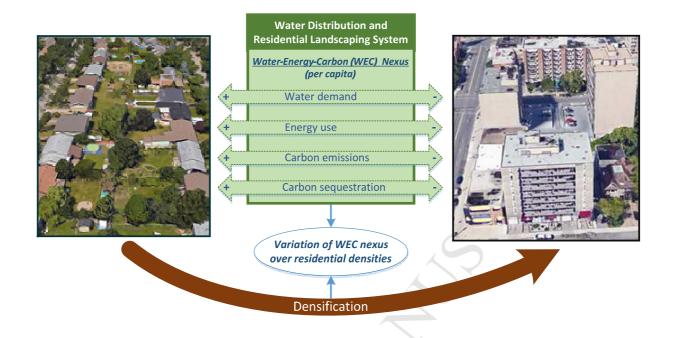

epted Date: 5 April 2017

Please cite this article as: Chhipi-Shrestha G, Hewage K, Sadiq R, Impacts of neighborhood densification on water-energy-carbon nexus: Investigating water distribution and residential landscaping systems, *Journal of Cleaner Production* (2017), doi: 10.1016/j.jclepro.2017.04.113.

This is a PDF file of an unedited manuscript that has been accepted for publication. As a service to our customers we are providing this early version of the manuscript. The manuscript will undergo copyediting, typesetting, and review of the resulting proof before it is published in its final form. Please note that during the production process errors may be discovered which could affect the content, and all legal disclaimers that apply to the journal pertain.



## ACCEPTED MANUSCRIPT



## Download English Version:

## https://daneshyari.com/en/article/5481034

Download Persian Version:

https://daneshyari.com/article/5481034

<u>Daneshyari.com</u>