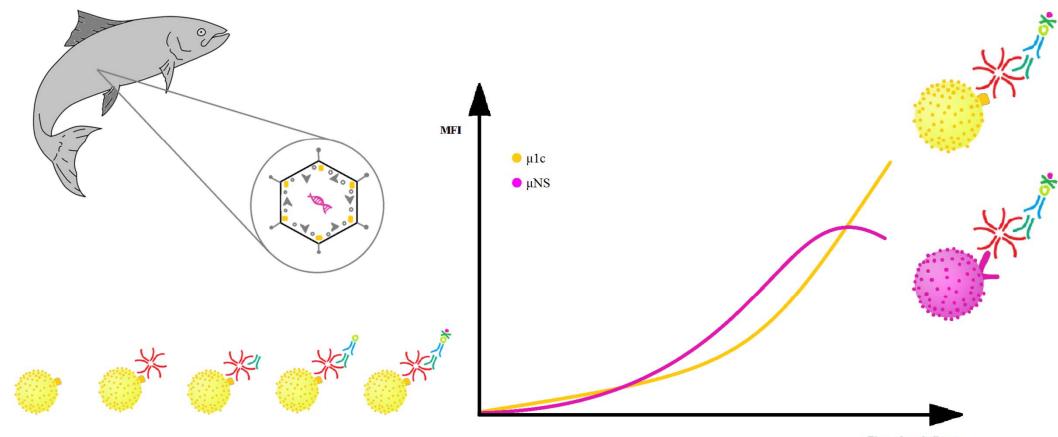

Accepted Date: 24 February 2017

Please cite this article as: Teige LH, Lund M, Haatveit HM, Røsæg MV, Wessel E, Dahle MK, Storset AK, A bead based multiplex immunoassay detects *Piscine orthoreovirus* specific antibodies in Atlantic salmon (*Salmo salar*), *Fish and Shellfish Immunology* (2017), doi: 10.1016/j.fsi.2017.02.043.

This is a PDF file of an unedited manuscript that has been accepted for publication. As a service to our customers we are providing this early version of the manuscript. The manuscript will undergo copyediting, typesetting, and review of the resulting proof before it is published in its final form. Please note that during the production process errors may be discovered which could affect the content, and all legal disclaimers that apply to the journal pertain.





Time after challenge

## Download English Version:

## https://daneshyari.com/en/article/5540948

Download Persian Version:

https://daneshyari.com/article/5540948

Daneshyari.com