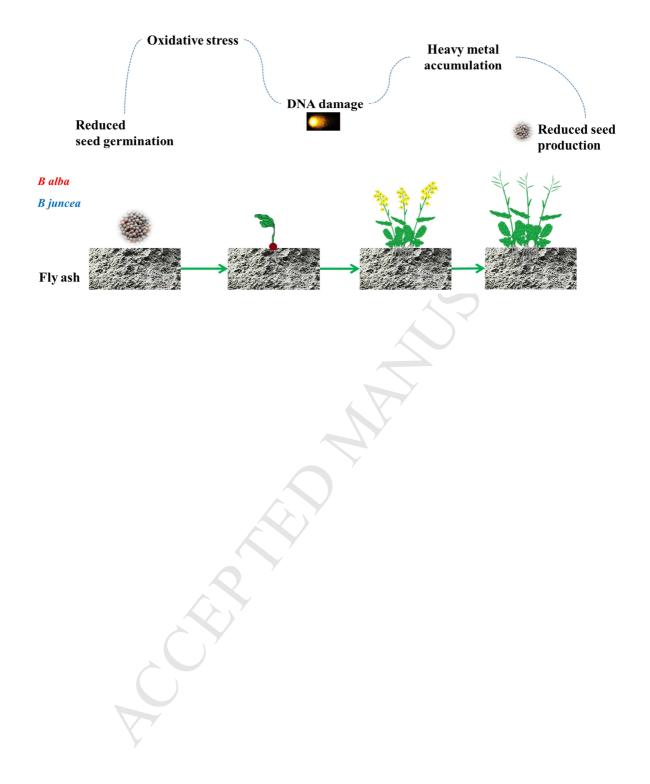

## Accepted Manuscript

Comprehensive analysis of fly ash induced changes in physiological/growth parameters, DNA damage and oxidative stress over the life cycle of *Brassica juncea* and *Brassica alba* 