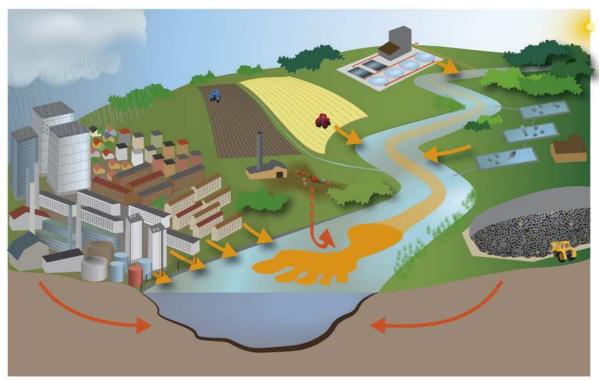

ved Date: 7 April 2017

Revised Date: 10 August 2017 Accepted Date: 14 August 2017

Please cite this article as: Sonne, A.T., McKnight, U.S., Rønde, V., Bjerg, P.L., Assessing the chemical contamination dynamics in a mixed land use stream system, *Water Research* (2017), doi: 10.1016/j.watres.2017.08.031.

This is a PDF file of an unedited manuscript that has been accepted for publication. As a service to our customers we are providing this early version of the manuscript. The manuscript will undergo copyediting, typesetting, and review of the resulting proof before it is published in its final form. Please note that during the production process errors may be discovered which could affect the content, and all legal disclaimers that apply to the journal pertain.



## ACCEPTED MANUSCRIPT



## Download English Version:

## https://daneshyari.com/en/article/5758785

Download Persian Version:

https://daneshyari.com/article/5758785

<u>Daneshyari.com</u>