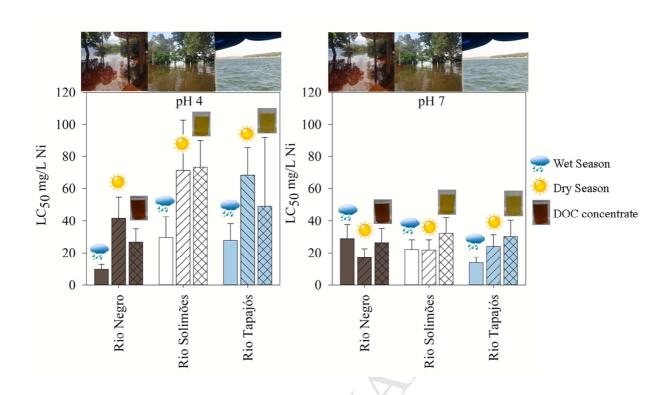

7

Please cite this article as: Holland, A., Wood, C.M., Smith, D.S., Correia, T.G., Val, A.L., Nickel toxicity to cardinal tetra (*Paracheirodon axelrodi*) differs seasonally and among the black, white and clear river waters of the Amazon basin, *Water Research* (2017), doi: 10.1016/j.watres.2017.06.044.

This is a PDF file of an unedited manuscript that has been accepted for publication. As a service to our customers we are providing this early version of the manuscript. The manuscript will undergo copyediting, typesetting, and review of the resulting proof before it is published in its final form. Please note that during the production process errors may be discovered which could affect the content, and all legal disclaimers that apply to the journal pertain.



## ACCEPTED MANUSCRIPT



## Download English Version:

## https://daneshyari.com/en/article/5758836

Download Persian Version:

https://daneshyari.com/article/5758836

<u>Daneshyari.com</u>