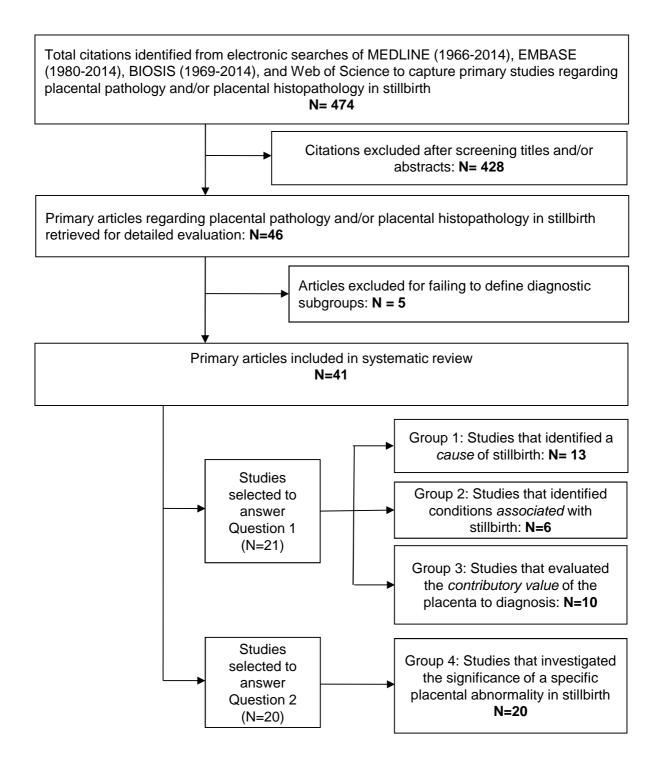

To appear in: *Placenta* 

Received Date: 5 April 2014

Revised Date: 25 May 2014

Accepted Date: 27 May 2014

Please cite this article as: Ptacek I, Sebire NJ, Man J, Brownbill P, Heazell AE, Systematic Review of Placental Pathology Reported in Association with Stillbirth, *Placenta* (2014), doi: 10.1016/j.placenta.2014.05.011.

This is a PDF file of an unedited manuscript that has been accepted for publication. As a service to our customers we are providing this early version of the manuscript. The manuscript will undergo copyediting, typesetting, and review of the resulting proof before it is published in its final form. Please note that during the production process errors may be discovered which could affect the content, and all legal disclaimers that apply to the journal pertain.





Download English Version:

https://daneshyari.com/en/article/5895387

Download Persian Version:

https://daneshyari.com/article/5895387

Daneshyari.com