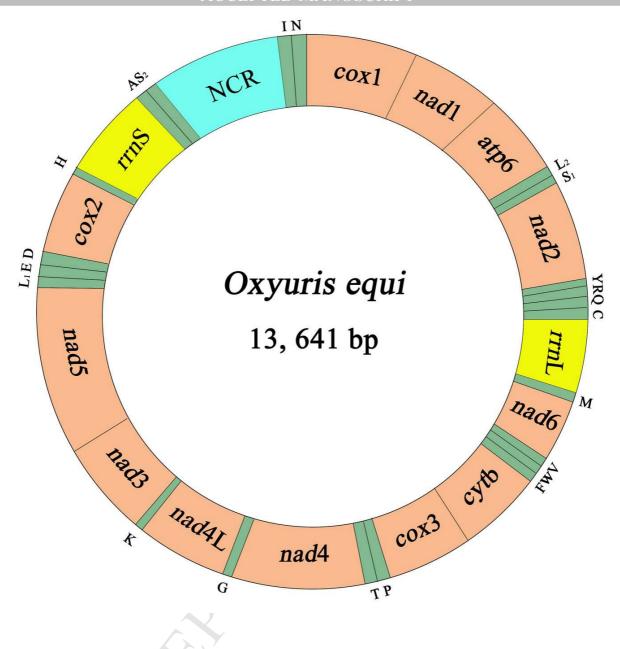

cite this article as: Zhang, Y., Xu, W.-W., Guo, D.-H., Liu, Z.-X., Duan, H., Su, X., Fu, X., Yue, D.-M., Gao, Y., Wang, C.-R., The complete mitochondrial genome of *Oxyuris equi*: comparison with other closely related species and phylogenetic implications, *Experimental Parasitology* (2015), doi: 10.1016/j.exppara.2015.09.013.

This is a PDF file of an unedited manuscript that has been accepted for publication. As a service to our customers we are providing this early version of the manuscript. The manuscript will undergo copyediting, typesetting, and review of the resulting proof before it is published in its final form. Please note that during the production process errors may be discovered which could affect the content, and all legal disclaimers that apply to the journal pertain.





## Download English Version:

## https://daneshyari.com/en/article/6290704

Download Persian Version:

https://daneshyari.com/article/6290704

<u>Daneshyari.com</u>