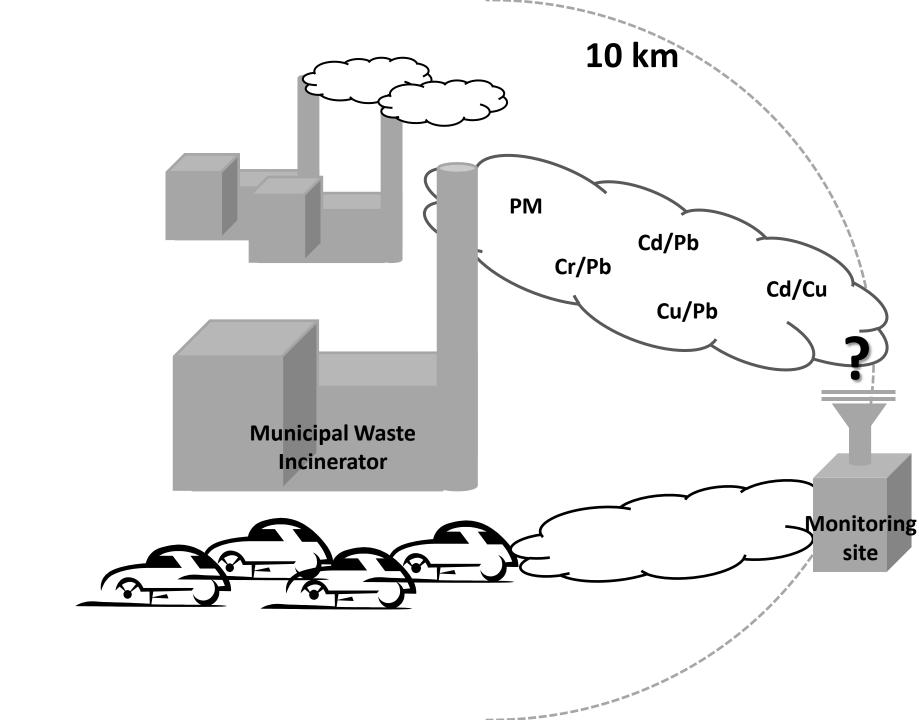

cepted Date: 4 May 2015

Please cite this article as: Font, A., de Hoogh, K., Leal-Sanchez, M., Ashworth, D.C., Brown, R.J.C., Hansell, A.L., Fuller, G.W., Using Metal Ratios to Detect Emissions from Municipal Waste Incinerators in Ambient Air Pollution Data, *Atmospheric Environment* (2015), doi: 10.1016/j.atmosenv.2015.05.002.

This is a PDF file of an unedited manuscript that has been accepted for publication. As a service to our customers we are providing this early version of the manuscript. The manuscript will undergo copyediting, typesetting, and review of the resulting proof before it is published in its final form. Please note that during the production process errors may be discovered which could affect the content, and all legal disclaimers that apply to the journal pertain.





## Download English Version:

## https://daneshyari.com/en/article/6338002

Download Persian Version:

https://daneshyari.com/article/6338002

<u>Daneshyari.com</u>