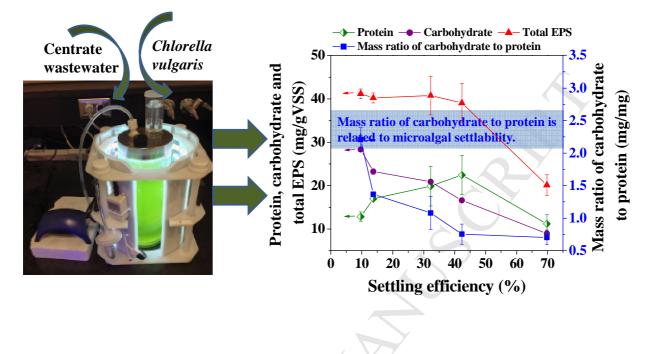

te: 27 October 2015

Accepted Date: 28 October 2015

Please cite this article as: Ge, S., Champagne, P., , Nutrient removal, microalgal biomass growth, harvesting and lipid yield in response to centrate wastewater loadings, *Water Research* (2015), doi: 10.1016/j.watres.2015.10.054.

This is a PDF file of an unedited manuscript that has been accepted for publication. As a service to our customers we are providing this early version of the manuscript. The manuscript will undergo copyediting, typesetting, and review of the resulting proof before it is published in its final form. Please note that during the production process errors may be discovered which could affect the content, and all legal disclaimers that apply to the journal pertain.



## ACCEPTED MANUSCRIPT

**Graphic Abstract** 



Download English Version:

## https://daneshyari.com/en/article/6365517

Download Persian Version:

https://daneshyari.com/article/6365517

Daneshyari.com