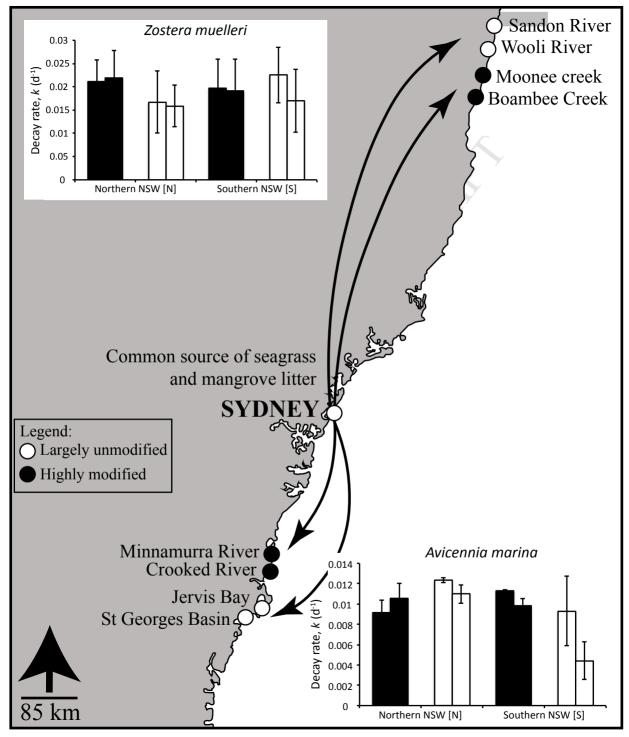

lf Science

Received Date: 20 January 2015

Revised Date: 29 May 2015 Accepted Date: 25 July 2015

Please cite this article as: Ainley, L.B., Bishop, M.J., Relationships between estuarine modification and leaf litter decomposition vary with latitude, *Estuarine, Coastal and Shelf Science* (2015), doi: 10.1016/j.ecss.2015.07.027.

This is a PDF file of an unedited manuscript that has been accepted for publication. As a service to our customers we are providing this early version of the manuscript. The manuscript will undergo copyediting, typesetting, and review of the resulting proof before it is published in its final form. Please note that during the production process errors may be discovered which could affect the content, and all legal disclaimers that apply to the journal pertain.





## Download English Version:

## https://daneshyari.com/en/article/6384706

Download Persian Version:

https://daneshyari.com/article/6384706

<u>Daneshyari.com</u>