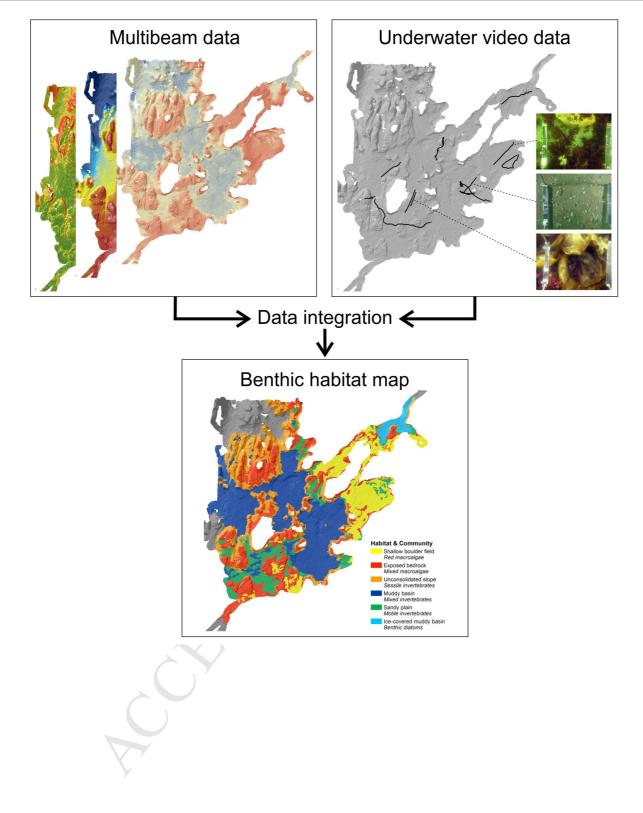

2015

Please cite this article as: Smith, J., O'Brien, P.E., Stark, J.S., Johnstone, G.J., Riddle, M.J., Integrating multibeam sonar and underwater video data to map benthic habitats in an East Antarctic nearshore environment, *Estuarine, Coastal and Shelf Science* (2015), doi: 10.1016/j.ecss.2015.07.036.

This is a PDF file of an unedited manuscript that has been accepted for publication. As a service to our customers we are providing this early version of the manuscript. The manuscript will undergo copyediting, typesetting, and review of the resulting proof before it is published in its final form. Please note that during the production process errors may be discovered which could affect the content, and all legal disclaimers that apply to the journal pertain.



## ACCEPTED MANUSCRIPT



Download English Version:

## https://daneshyari.com/en/article/6384755

Download Persian Version:

https://daneshyari.com/article/6384755

Daneshyari.com