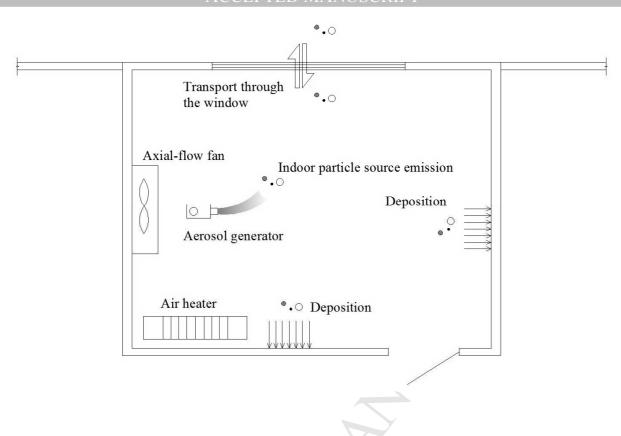

e: 29 July 2018

Accepted Date: 1 August 2018

Please cite this article as: Xiao Y, Wang L, Yu M, Liu H, Liu J, Effects of source emission and window opening on winter indoor particle concentrations in the severe cold region of China, *Building and Environment* (2018), doi: 10.1016/j.buildenv.2018.08.001.

This is a PDF file of an unedited manuscript that has been accepted for publication. As a service to our customers we are providing this early version of the manuscript. The manuscript will undergo copyediting, typesetting, and review of the resulting proof before it is published in its final form. Please note that during the production process errors may be discovered which could affect the content, and all legal disclaimers that apply to the journal pertain.



## ACCEPTED MANUSCRIPT



## Download English Version:

## https://daneshyari.com/en/article/6696397

Download Persian Version:

https://daneshyari.com/article/6696397

<u>Daneshyari.com</u>