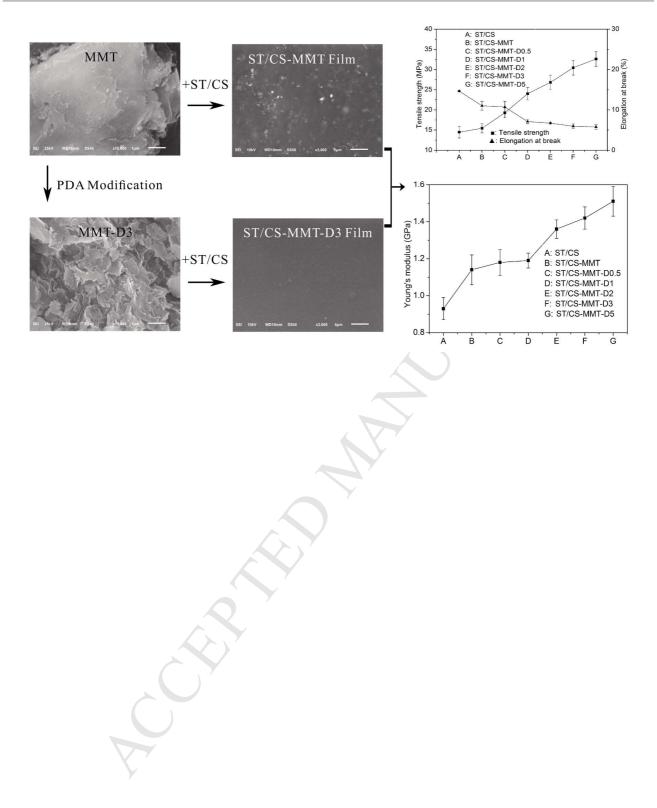

ed Date: 15 September 2015

Revised Date: 21 June 2016

Accepted Date: 22 June 2016

Please cite this article as: Zhou, M., Liu, Q., Wu, S., Gou, Z., Wu, X., Xu, D., Starch/chitosan films reinforced with polydopamine modified MMT: Effects of dopamine concentration, *Food Hydrocolloids* (2016), doi: 10.1016/j.foodhyd.2016.06.030.

This is a PDF file of an unedited manuscript that has been accepted for publication. As a service to our customers we are providing this early version of the manuscript. The manuscript will undergo copyediting, typesetting, and review of the resulting proof before it is published in its final form. Please note that during the production process errors may be discovered which could affect the content, and all legal disclaimers that apply to the journal pertain.





Download English Version:

https://daneshyari.com/en/article/6987210

Download Persian Version:

https://daneshyari.com/article/6987210

Daneshyari.com