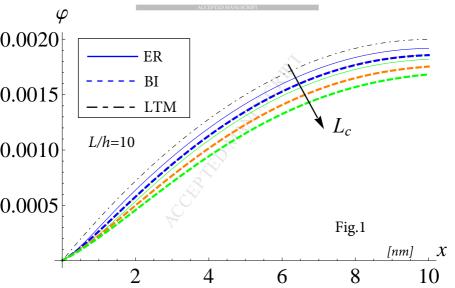

: 14 October 2017

Revised Date: 4 March 2018

Accepted Date: 16 April 2018

Please cite this article as: Barretta, R., Luciano, R., Marotti de Sciarra, F., Ruta, G., Stress-driven nonlocal integral model for Timoshenko elastic nano-beams, *European Journal of Mechanics / A Solids* (2018), doi: 10.1016/j.euromechsol.2018.04.012.

This is a PDF file of an unedited manuscript that has been accepted for publication. As a service to our customers we are providing this early version of the manuscript. The manuscript will undergo copyediting, typesetting, and review of the resulting proof before it is published in its final form. Please note that during the production process errors may be discovered which could affect the content, and all legal disclaimers that apply to the journal pertain.





## Download English Version:

## https://daneshyari.com/en/article/7170070

Download Persian Version:

https://daneshyari.com/article/7170070

<u>Daneshyari.com</u>