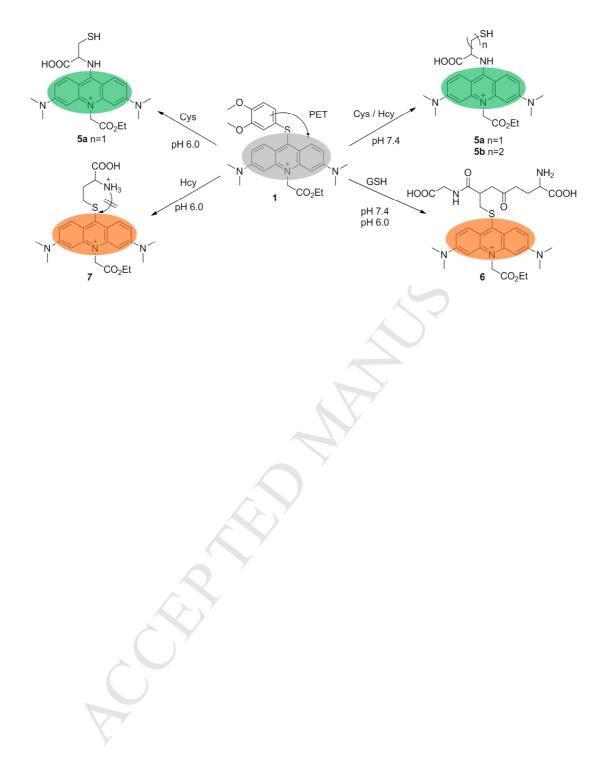

ved Date: 16 June 2017

Revised Date: 7 September 2017

Accepted Date: 20 September 2017

Please cite this article as: Y. Tang, L. Jin, B. Yin, A dual-selective fluorescent probe for GSH and Cys detection: Emission and pH dependent selectivity, *Analytica Chimica Acta* (2017), doi: 10.1016/j.aca.2017.09.028.

This is a PDF file of an unedited manuscript that has been accepted for publication. As a service to our customers we are providing this early version of the manuscript. The manuscript will undergo copyediting, typesetting, and review of the resulting proof before it is published in its final form. Please note that during the production process errors may be discovered which could affect the content, and all legal disclaimers that apply to the journal pertain.



## Graphic abstract



Download English Version:

## https://daneshyari.com/en/article/7554778

Download Persian Version:

https://daneshyari.com/article/7554778

Daneshyari.com