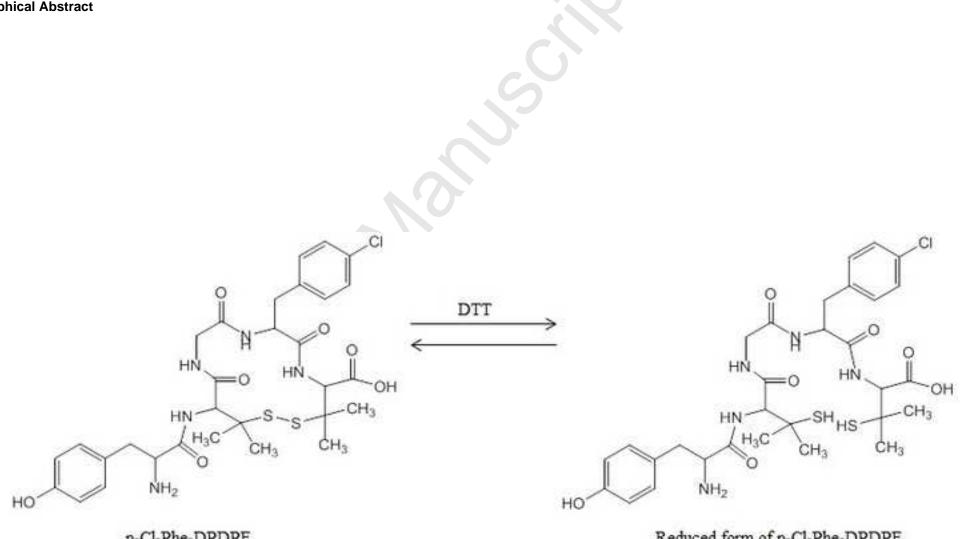

|
| Accepted date: | 6-1-2015                                          |

Please article cite this M. Johnson, M. Liu, E. Struble, K. as: peptides Hettiarachchi, Characterization of cyclic containing disulfide bonds. Journal of *Pharmaceutical* and **Biomedical** Analysis (2015),http://dx.doi.org/10.1016/j.jpba.2015.01.009

This is a PDF file of an unedited manuscript that has been accepted for publication. As a service to our customers we are providing this early version of the manuscript. The manuscript will undergo copyediting, typesetting, and review of the resulting proof before it is published in its final form. Please note that during the production process errors may be discovered which could affect the content, and all legal disclaimers that apply to the journal pertain.



p-Cl-Phe-DPDPE

Reduced form of p-Cl-Phe-DPDPE

Download English Version:

## https://daneshyari.com/en/article/7629617

Download Persian Version:

https://daneshyari.com/article/7629617

Daneshyari.com