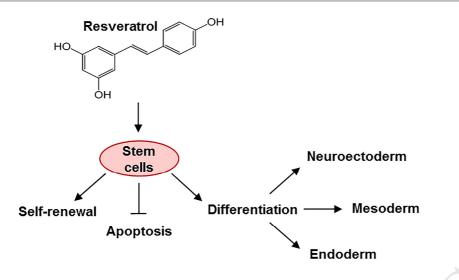

## **Accepted Manuscript**

Multi-effects of resveratrol on stem cell characteristics: Effective dose, time, cell culture conditions and cell type-specific responses of stem cells to resveratrol

Zahra Safaeinejad, Fatemeh Kazeminasab, Abbas Kiani-Esfahani, Kamran Ghaedi, Mohammad Hossein Nasr-Esfahani