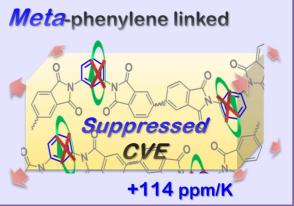

8 Revised Date: 20 May 2018 Accepted Date: 21 May 2018

Please cite this article as: Okada T, Ishige R, Ando S, Effects of chain packing and structural isomerism on the anisotropic linear and volumetric thermal expansion behaviors of polyimide films, *Polymer* (2018), doi: 10.1016/j.polymer.2018.05.059.

This is a PDF file of an unedited manuscript that has been accepted for publication. As a service to our customers we are providing this early version of the manuscript. The manuscript will undergo copyediting, typesetting, and review of the resulting proof before it is published in its final form. Please note that during the production process errors may be discovered which could affect the content, and all legal disclaimers that apply to the journal pertain.



## ACCEPTED MANUSCRIPT





## Download English Version:

## https://daneshyari.com/en/article/7819815

Download Persian Version:

https://daneshyari.com/article/7819815

<u>Daneshyari.com</u>