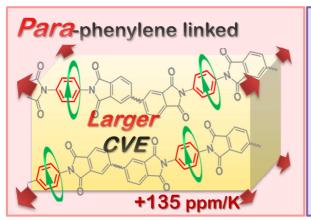

018 Revised Date: 20 May 2018 Accepted Date: 21 May 2018

Please cite this article as: Okada T, Ishige R, Ando S, Effects of chain packing and structural isomerism on the anisotropic linear and volumetric thermal expansion behaviors of polyimide films, *Polymer* (2018), doi: 10.1016/j.polymer.2018.05.059.

This is a PDF file of an unedited manuscript that has been accepted for publication. As a service to our customers we are providing this early version of the manuscript. The manuscript will undergo copyediting, typesetting, and review of the resulting proof before it is published in its final form. Please note that during the production process errors may be discovered which could affect the content, and all legal disclaimers that apply to the journal pertain.



## ACCEPTED MANUSCRIPT





## Download English Version:

## https://daneshyari.com/en/article/7819815

Download Persian Version:

https://daneshyari.com/article/7819815

<u>Daneshyari.com</u>